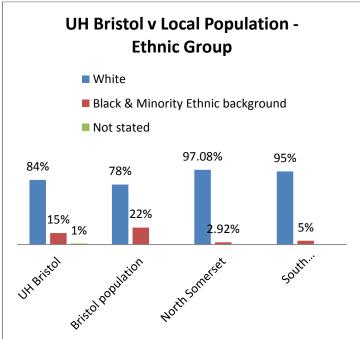

These graphs provide a snapshot of the demographic make-up of the Trust's Workforce compared with the local population.<sup>1</sup>

May 2017

4

<sup>&</sup>lt;sup>1</sup> Local population information is taken from the 2011 Census

| Ethnicity                      | Headcount<br>December<br>2015 | Proportion of<br>Headcount<br>December 2015 |
|--------------------------------|-------------------------------|---------------------------------------------|
| White                          | 7,476                         | 83.9%                                       |
| Black & Minority Ethnic Groups | 1,322                         | 14.8%                                       |
| Not Stated                     | 109                           | 1.2%                                        |
| Grand Total                    | 8,907                         |                                             |

| Ethnicity                         | Headcount<br>December<br>2016 | Proportion of Headcount December 2016 |
|-----------------------------------|-------------------------------|---------------------------------------|
| White                             | 7,746                         | 84.0%                                 |
| Black & Minority Ethnic<br>Groups | 1,397                         | 15.1%                                 |
| Not Stated                        | 80                            | 0.9%                                  |
| Grand Total                       | 9,224                         | 100.0%                                |