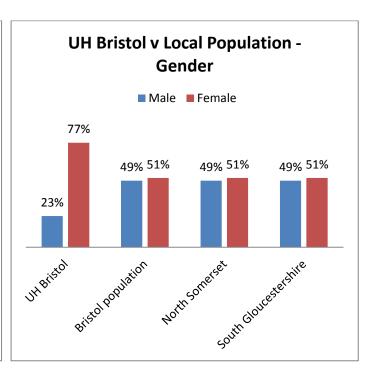

These graphs provide a snapshot of the demographic make-up of the Trust's Workforce compared with the local population.<sup>1</sup>

May 2017

4

<sup>&</sup>lt;sup>1</sup> Local population information is taken from the 2011 Census

| Gender      | Headcount<br>December 2015 | Proportion of<br>Headcount December<br>2015 |
|-------------|----------------------------|---------------------------------------------|
| Female      | 6,896                      | 77.4%                                       |
| Male        | 2,011                      | 22.6%                                       |
| Grand Total | 8,907                      | 100.0%                                      |

| Gender      | Headcount<br>December 2016 | Proportion of<br>Headcount<br>December 2016 |
|-------------|----------------------------|---------------------------------------------|
| Female      | 7,113                      | 77.1%                                       |
| Male        | 2,111                      | 22.9%                                       |
| Grand Total | 9,224                      | 100.0%                                      |