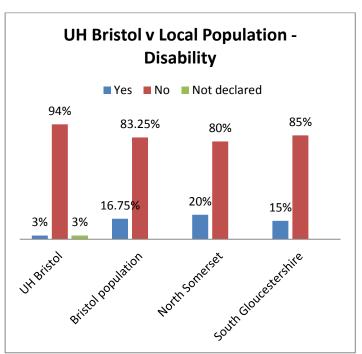

These graphs provide a snapshot of the demographic make-up of the Trust's Workforce compared with the local population.<sup>1</sup>

May 2017

4

<sup>&</sup>lt;sup>1</sup> Local population information is taken from the 2011 Census

| Disability   | Headcount<br>December 2015 | Proportion of Headcount December 2015 |
|--------------|----------------------------|---------------------------------------|
| No           | 8,291                      | 93.1%                                 |
| Not Declared | 363                        | 4.1%                                  |
| Yes          | 253                        | 2.8%                                  |
| Grand Total  | 8,907                      | 100.0%                                |

| Disability   | Headcount<br>December 2016 | Proportion of Headcount December 2016 |
|--------------|----------------------------|---------------------------------------|
| No           | 8,667                      | 94.0%                                 |
| Not Declared | 296                        | 3.2%                                  |
| Yes          | 261                        | 2.8%                                  |
| Grand Total  | 9,224                      | 100.0%                                |