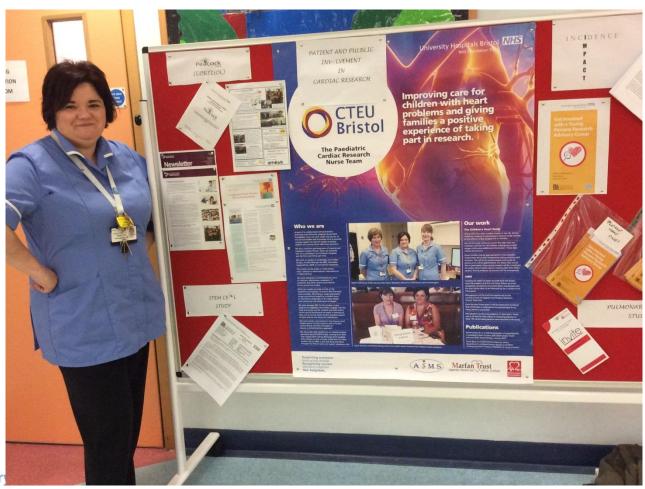

#### Cardiac BRU - Paediatric Team

Respecting ever Embracing change Recognising success Working together Our hospitals.