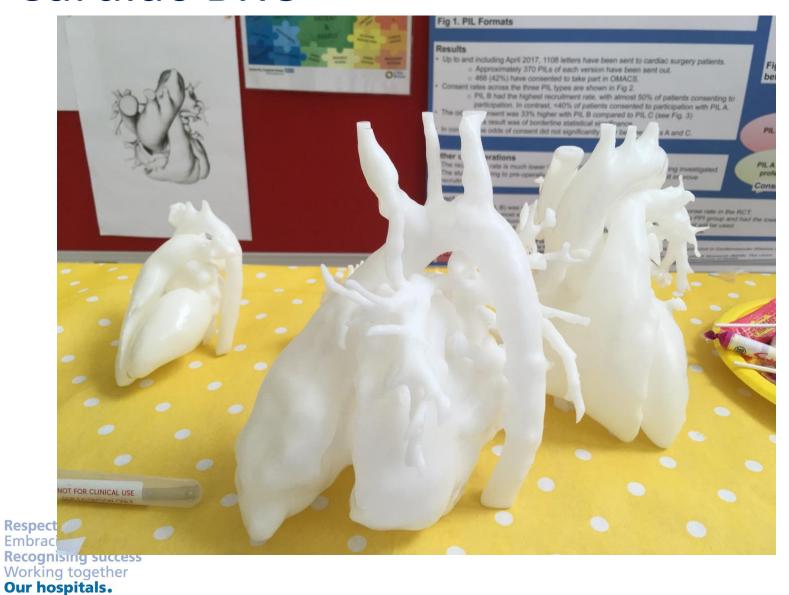

ildren's Division

University Hospitals Bristol WHS

WHS

Output

Division

University Hospitals Bristol Division

Universi

Research Unit





Respecting everyone Embracing change **Recognising success** Working together Our hospitals.



# Women's & Children's Division NHS Foundation Trust Research Unit





Women's & Children's Division NHS Foundation Trust

Research Unit





Respecting everyone Embracing change **Recognising success** Working together Our hospitals.



# Women's & Children's Division NHS Foundation Trust Division Research Unit



Our hospitals.



# Cardiology Research Team





## BHI



Respecting everyone Embracing change Recognising success Working together Our hospitals.



#### Cardiac BRU – Adult Team



Working together **Our hospitals.** 



### Cardiac BRU





#### Cardiac BRU - Paediatric Team



Respecting ever Embracing change Recognising success Working together Our hospitals.



## Research & Innovation



Our hospitals.