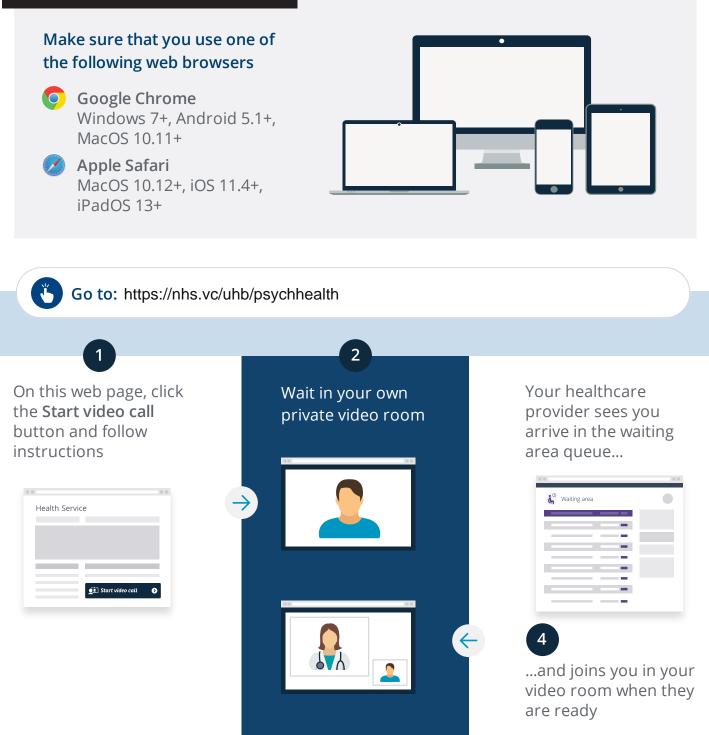

#### Where do I go to attend my appointment?

Go to: https://nhs.vc/uhb/psychhealth

Instead of travelling to your appointment, you enter the clinic's online waiting area. The health service is notified when you arrive, and your clinician will join you when ready.

#### What do I need to make a video call?

- A good connection to the internet
  If you can watch a video online (e.g.
  YouTube) you can make a video call
- A private, well-lit area where you will not be disturbed during the consultation
- One of these:
  - Google Chrome web browser on a desktop or laptop, or on an Android tablet or smartphone
  - Safari web browser on an Apple iMac, MacBook, iPad, or iPhone
- Web-camera, speakers and microphone already built into laptops or mobile devices

#### Get ready to make video calls