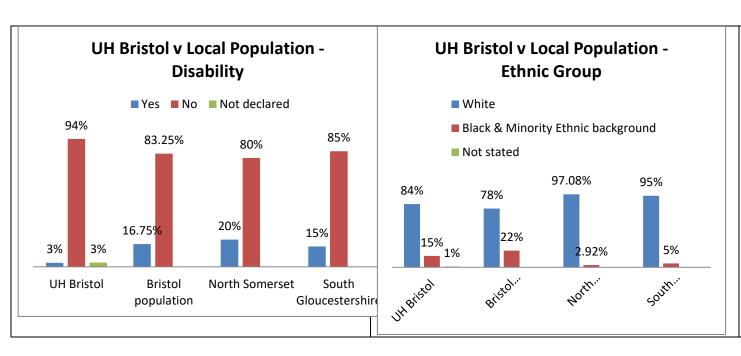

These graphs provide a snapshot of the demographic make-up of the Trust's Workforce compared with the local population.<sup>1</sup>

March 2019

<sup>&</sup>lt;sup>1</sup> Local population information is taken from the 2011 Census

| Disability   | Headcount<br>December 2017 | Proportion of Headcount December 2017 |
|--------------|----------------------------|---------------------------------------|
| No           | 8,760                      | 93.4%                                 |
| Not Declared | 361                        | 3.9%                                  |
| Yes          | 253                        | 2.7%                                  |
| Grand Total  | 9,374                      | 100.0%                                |

| Disability   | Headcount<br>December 2018 | Proportion of Headcount December 2018 |
|--------------|----------------------------|---------------------------------------|
| No           | 8,922                      | 92.95%                                |
| Not Declared | 415                        | 4.32%                                 |
| Yes          | 262                        | 2.73%                                 |
| Grand Total  | 9,599                      | 100.00%                               |

| Ethnicity                      | Headcount<br>December<br>2017 | Proportion of<br>Headcount<br>December 2017 |
|--------------------------------|-------------------------------|---------------------------------------------|
| White *                        | 7,842                         | 83.7%                                       |
| Black & Minority Ethnic Groups | 1,407                         | 15.0%                                       |
| Not Stated                     | 125                           | 1.3%                                        |
| Grand Total                    | 9,374                         | 100.0%                                      |

| Ethnicity                      | Headcount<br>December<br>2018 | Proportion of<br>Headcount<br>December 2018 |
|--------------------------------|-------------------------------|---------------------------------------------|
| White *                        | 7,987                         | 83.21%                                      |
| Black & Minority Ethnic Groups | 1,402                         | 14.61%                                      |
| Not Stated                     | 210                           | 2.19%                                       |
| Grand Total                    | 9,599                         | 100.00%                                     |