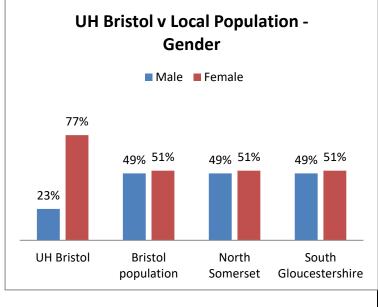

These graphs provide a snapshot of the demographic make-up of the Trust's Workforce compared with the local population.<sup>1</sup>

March 2019

<sup>&</sup>lt;sup>1</sup> Local population information is taken from the 2011 Census

| Gender      | Headcount<br>December<br>2017 | Proportion of<br>Headcount<br>December 2017 |
|-------------|-------------------------------|---------------------------------------------|
| Female      | 7,244                         | 77.3%                                       |
| Male        | 2,130                         | 22.7%                                       |
| Grand Total | 9,374                         | 100.0%                                      |

| Gender      | Headcount<br>December<br>2018 | Proportion of<br>Headcount<br>December 2018 |
|-------------|-------------------------------|---------------------------------------------|
| Female      | 7,381                         | 76.89%                                      |
| Male        | 2,218                         | 23.11%                                      |
| Grand Total | 9,599                         | 100.00%                                     |