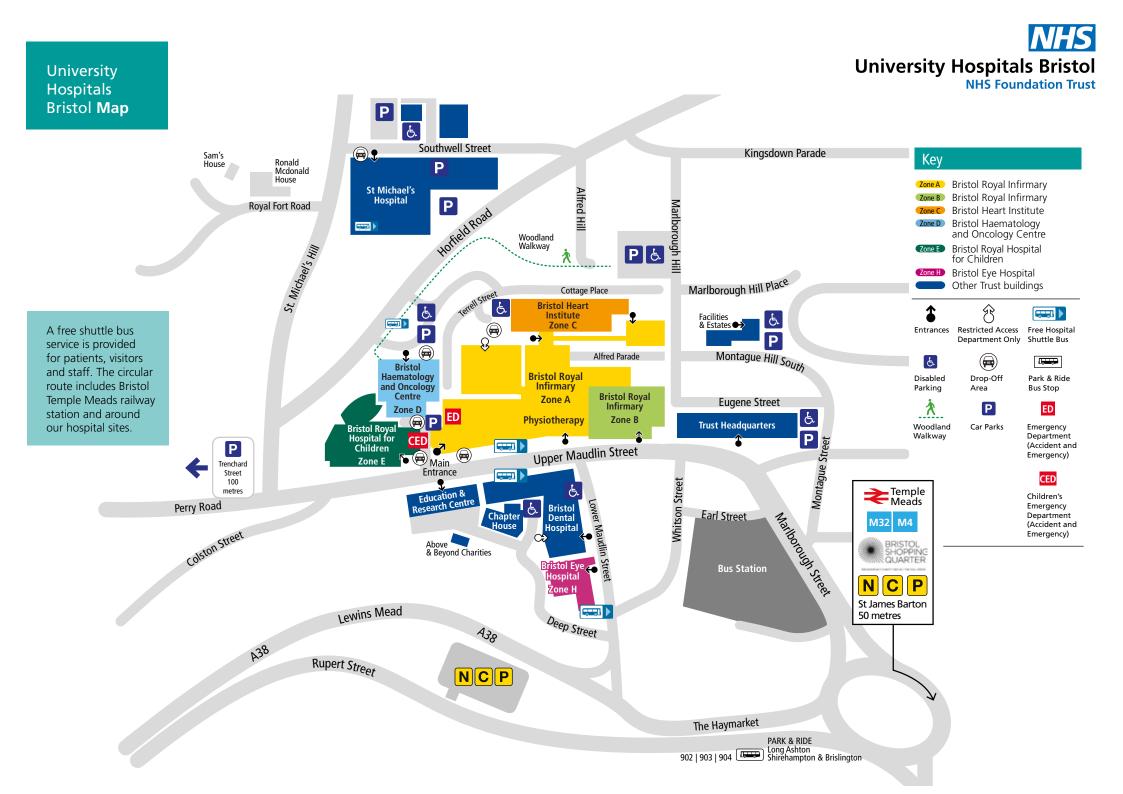

## **Understanding our location codes:**

We have a number of hospitals in the centre of Bristol, we hope this map helps you to navigate your way around them.

The following hospitals have been divided into zones: Bristol Royal Infirmary (BRI), Bristol Heart Institute (BHI), Bristol Haematology and Oncology Centre (BHOC), Bristol Eye Hospital (BEH) and Bristol Royal Hospital for Children (BRHC).

Each department and ward within the zone has been given a number. To find your way to where you need to go, first find the zone and then follow the numbers to the right floor level and location.