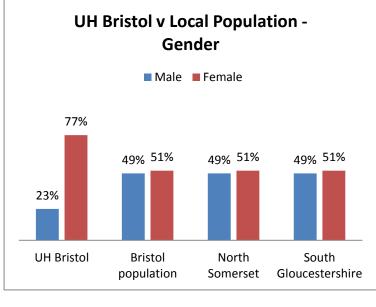

These graphs provide a snapshot of the demographic make-up of the Trust's Workforce compared with the local population.<sup>1</sup>

March 2018

<sup>&</sup>lt;sup>1</sup> Local population information is taken from the 2011 Census

| Gender      | Headcount<br>December<br>2016 | Proportion of<br>Headcount<br>December 2016 |
|-------------|-------------------------------|---------------------------------------------|
| Female      | 7,113                         | 77.1%                                       |
| Male        | 2,111                         | 22.9%                                       |
| Grand Total | 9,224                         | 100.0%                                      |

| Gender      | Headcount<br>December<br>2017 | Proportion of<br>Headcount<br>December 2017 |
|-------------|-------------------------------|---------------------------------------------|
| Female      | 7,244                         | 77.3%                                       |
| Male        | 2,130                         | 22.7%                                       |
| Grand Total | 9,374                         | 100.0%                                      |