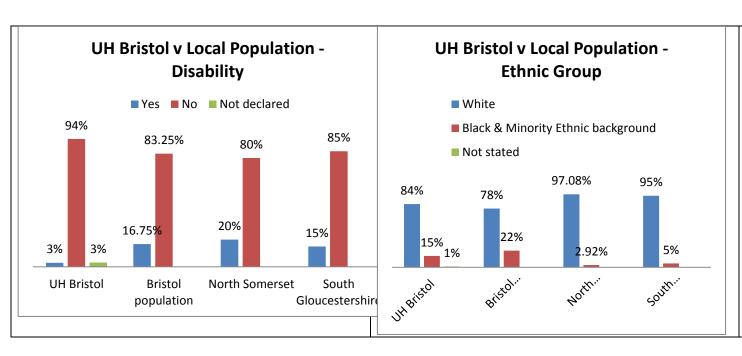

These graphs provide a snapshot of the demographic make-up of the Trust's Workforce compared with the local population.<sup>1</sup>

March 2018

<sup>&</sup>lt;sup>1</sup> Local population information is taken from the 2011 Census

| Disability   | Headcount<br>December 2016 | Proportion of Headcount December 2016 |
|--------------|----------------------------|---------------------------------------|
| No           | 8,667                      | 94.0%                                 |
| Not Declared | 296                        | 3.2%                                  |
| Yes          | 261                        | 2.8%                                  |
| Grand Total  | 9,224                      | 100.0%                                |

| Disability   | Headcount<br>December 2017 | Proportion of Headcount December 2017 |
|--------------|----------------------------|---------------------------------------|
| No           | 8,760                      | 93.4%                                 |
| Not Declared | 361                        | 3.9%                                  |
| Yes          | 253                        | 2.7%                                  |
| Grand Total  | 9,374                      | 100.0%                                |

| Ethnicity                      | Headcount<br>December<br>2016 | Proportion of<br>Headcount<br>December 2016 |
|--------------------------------|-------------------------------|---------------------------------------------|
| White *                        | 7,746                         | 84.0%                                       |
| Black & Minority Ethnic Groups | 1,397                         | 15.1%                                       |
| Not Stated                     | 80                            | 0.9%                                        |
| Grand Total                    | 9,224                         | 100.0%                                      |

| Ethnicity                      | Headcount<br>December<br>2017 | Proportion of<br>Headcount<br>December 2017 |
|--------------------------------|-------------------------------|---------------------------------------------|
| White *                        | 7,842                         | 83.7%                                       |
| Black & Minority Ethnic Groups | 1,407                         | 15.0%                                       |
| Not Stated                     | 125                           | 1.3%                                        |
| Grand Total                    | 9,374                         | 100.0%                                      |